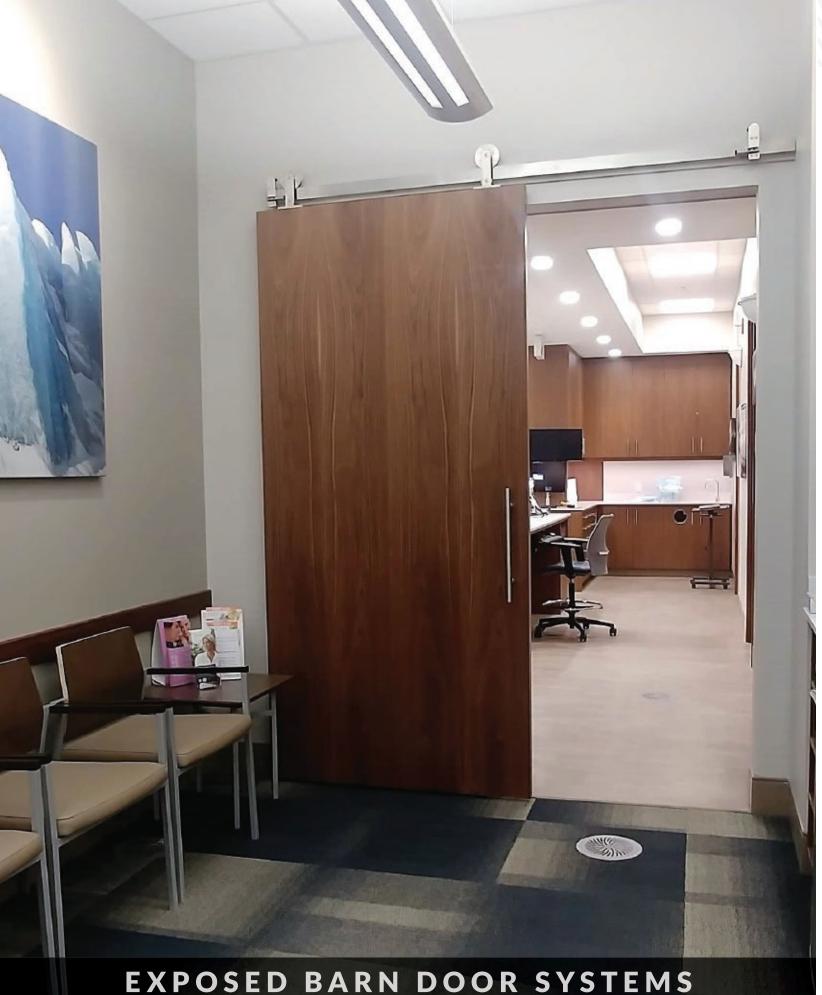

**ARCHITECTURE & DESIGN COLLECTION** 

ARCHITECTURE & DESIGN COLLECTION

Crowder Flat Track 200 series features our classic top mount hangers for an ultra-modern look. 4" [101.6 mm] Delrin wheels combined with our precision ball bearings provide extremely smooth and quiet door operation. The Catch'N'Close closing system gently guides the door into position without any assistance. The precision-machined 304 stainless steel solid flat track and hardware are polished to a satin finish.

# **CROWDER FLAT TRACK SERIES**

## Up to 300 lbs. [136 kg] per door