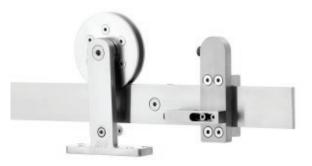

**ARCHITECTURE & DESIGN COLLECTION** 

ARCHITECTURE & DESIGN COLLECTION

Crowder Flat Track 200 series features our classic top mount hangers for an ultra-modern look. 4" [101.6 mm] Delrin wheels combined with our precision ball bearings provide extremely smooth and quiet door operation. The Catch'N'Close closing system gently guides the door into position without any assistance. The precision-machined 304 stainless steel solid flat track and hardware are polished to a satin finish.

How to Specify/Order: Kit Code: CFT-[]-201-SSX [track length] 1DR KIT [] = maximum door weight (CC1 for 150 lbs. [68 kg], CC2 for 200 lbs. [91 kg] or CC3 for 300 lbs. [136 kg]) **Note:** [track length] = door width x 2 (for 1 door kits)